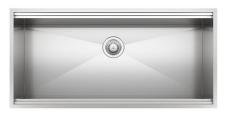

#### **RECOMMENDED PAIRINGS**

Cucinotta Hood 48" 2463 900

Foster Milano Wash Station 3153 900

**Sink Leonardo 40" x 20" - U/M** 1015 660