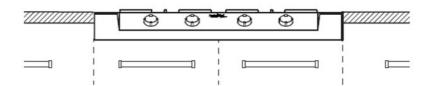

### Foster ==

1. Sit-up installation on the worktop

2. Sit-up installation on the cabinets and protruding over the worktop

3. Built-in installation flush with the worktop