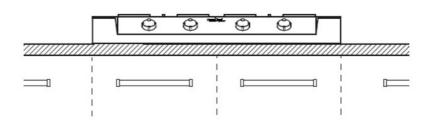

### Foster ==

1. Sit-up installation on the worktop

2. Sit-up installation on the cabinets and protruding over the worktop

3. Built-in installation flush with the worktop