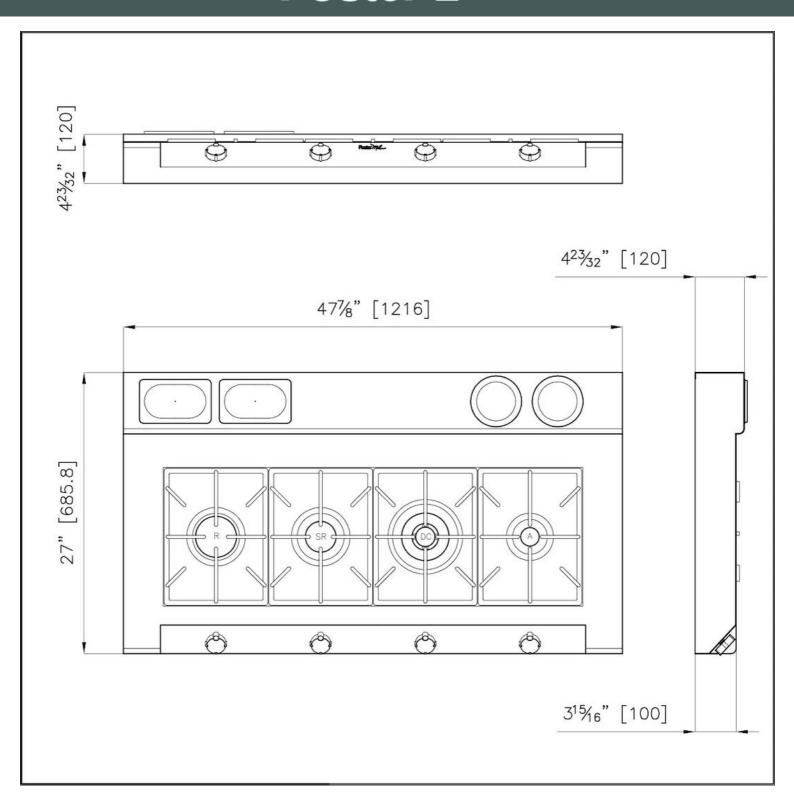

#### **DETAILS**

| Series           | Foster Milano              |
|------------------|----------------------------|
| Finish           | Foster brushed             |
| Material         | AISI 304 stainless steel   |
| Texture          | Satin                      |
| Dimensions       | 47 <sup>7/8</sup> " × 27 " |
| Grids            | Enamelled cast iron        |
| Cooktop controls | Knobs                      |
| Knobs            | Solid Metal                |

| Safety                 | Safety valves                   |
|------------------------|---------------------------------|
| Total power Btu        | 39,600 Btu/h                    |
| Burners                | 4                               |
| DC                     | 15,500 Btu/h                    |
| Rapid                  | 10,750 Btu/h                    |
| Semirapid              | 9,100 Btu/h                     |
| Auxiliary              | 5,000 Btu/h                     |
| Simmer ring            | 2                               |
| Simmer Rate            | 900                             |
| Technical requirements |                                 |
| Electrical supply      | 120V 60Hz                       |
| Gas std setting        | Natural Gas                     |
| LP Gas conversion      | Kit for all burners included    |
| Delivered accessories  | (2x) bottle holder              |
|                        | (2x) st. steel spices conteiner |

### **TECHNICAL DATA**