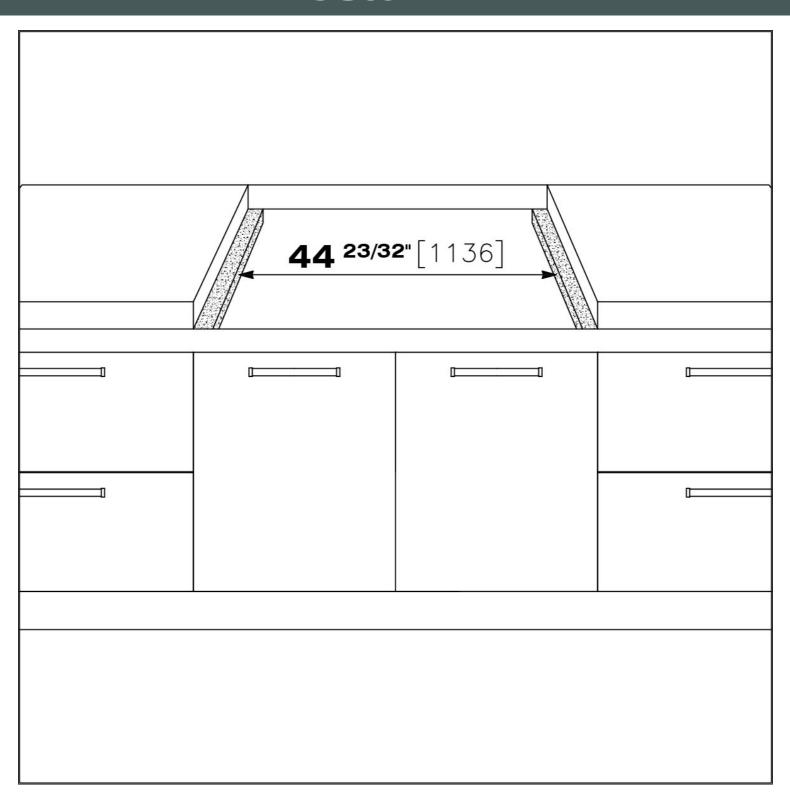

electronic under-knob ignition, a common feature of all models that allows a one-hand ignition of the burner.                                                                                                                                                  |
| XXL grids            | The weighty enamelled cast iron grid has extraordinary dimensions, 33x25 cm, with a working surface up to 50% bigger compared to a standard cooker hob. Now you can use all the burners at the same time even with large cookware.                                                                 |

### **TECHNICAL DATA**

### Foster ==







1. Sit-up installation on the worktop



2. Sit-up installation on the cabinets and protruding over the worktop



3. Built-in installation flush with the worktop

## Foster ==







### **GALLERY**







### **OPTIONAL ACCESSORIES**



Cast Iron Wok Support 9601 727

#### **RECOMMENDED PAIRINGS**



Cucinotta Hood 48" 2463 900



Foster Milano Wash Station 3153 900



**Sink Leonardo 40" x 20" - U/M** 1015 660