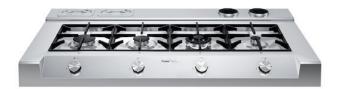

# Milano Rangetop 4 burners inLine (with holder)

Rangetop

Code: 3154 900

AISI 304 Stainless steel Satin finish Enamelled cast iron grids and burner covers Electric under-knob ignition Gas taps with safety valves

#### **DETAILS**

| Series           | Foster Milano              |
|------------------|----------------------------|
| Finish           | Foster brushed             |
| Material         | AISI 304 stainless steel   |
| Texture          | Satin                      |
| Dimensions       | 47 <sup>7/8</sup> " × 27 " |
| Grids            | Enamelled cast iron        |
| Cooktop controls | Knobs                      |
| Knobs            | Solid Metal                |