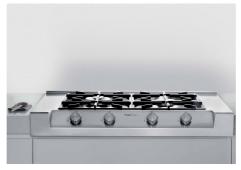

# Milano Rangetop 4 burners inLine (with holder)

Rangetop

Code: 3154 900

AISI 304 Stainless steel Satin finish Enamelled cast iron grids and burner covers Electric under-knob ignition Gas taps with safety valves

#### **DETAILS**

| Series           | Foster Milano              |
|------------------|----------------------------|
| Finish           | Foster brushed             |
| Material         | AISI 304 stainless steel   |
| Texture          | Satin                      |
| Dimensions       | 47 <sup>7/8</sup> " × 27 " |
| Grids            | Enamelled cast iron        |
| Cooktop controls | Knobs                      |
| Knobs            | Solid Metal                |

| Safety                 | Safety valves                   |
|------------------------|---------------------------------|
| Total power Btu        | 39,600 Btu/h                    |
| Burners                | 4                               |
| DC                     | 15,500 Btu/h                    |
| Rapid                  | 10,750 Btu/h                    |
| Semirapid              | 9,100 Btu/h                     |
| Auxiliary              | 5,000 Btu/h                     |
| Simmer ring            | 2                               |
| Simmer Rate            | 900                             |
| Technical requirements |                                 |
| Electrical supply      | 120V 60Hz                       |
| Gas std setting        | Natural Gas                     |
| LP Gas conversion      | Kit for all burners included    |
| Delivered accessories  | (2x) bottle holder              |
|                        | (2x) st. steel spices conteiner |