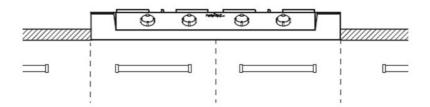

### Foster ==

1. Sit-up installation on the worktop

2. Sit-up installation on the cabinets and protruding over the worktop

3. Built-in installation flush with the worktop