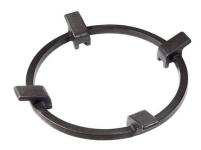

| Optional accessories | Cast iron wok support                                                                                                                                                                                                                                                                              |
|----------------------|----------------------------------------------------------------------------------------------------------------------------------------------------------------------------------------------------------------------------------------------------------------------------------------------------|
| FEATURES             |                                                                                                                                                                                                                                                                                                    |
| Aeo burners          | The AEO burners guarantee up to 25% energy saving compared to standard burners. All models are designed with The Dual burner with 2 independent crowns, controlled by a single knob, delivers from 1 to 5KW, a power that can only be found in professional models.                                |
| Cast iron grids      | Cast-iron is the ideal material for an hob grid, this due to the manifold properties characterising it: high heat capacity that improves cooking performance; high weight and stability that improve safety; sturdiness that preserves the hob's original aspect over time; easy cleaning.         |
| Safe cooking         | All Foster cooker hobs are equipped with safety valves. They shut off the gas supply very quickly if the flame accidentally goes out.                                                                                                                                                              |
| Special burners      | Many Foster hobs are equipped with special burners, with two or three rings of fire that greatly increase the power delivered and the heated surface. In the DUAL models the two fire crowns also have independent ignition, making these burners perfect for both intensive and delicate cooking. |
| Under-knob ignition  | The utmost freedom of movement with electronic under-knob ignition, a common feature of all models that allows a one-hand ignition of the burner.                                                                                                                                                  |
| XXL grids            | The weighty enamelled cast iron grid has extraordinary dimensions, 33x25 cm, with a working surface up to 50% bigger compared to a standard cooker hob. Now you can use all the burners at the same time even with large cookware.                                                                 |

### **OPTIONAL ACCESSORIES**

Cast Iron Wok Support 9601 727