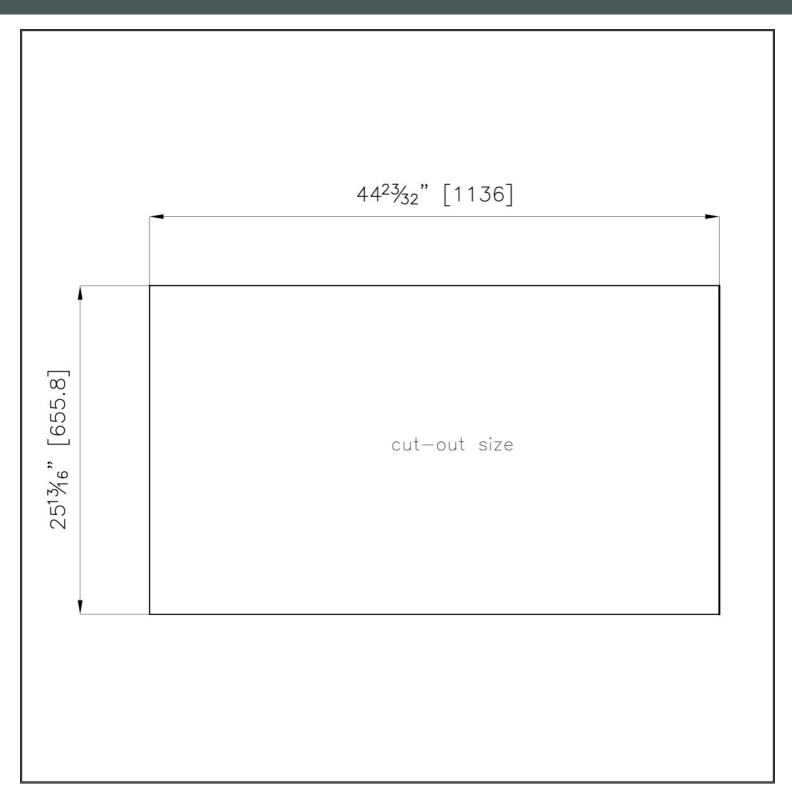

ctronic under-knob ignition, a common feature of all models that allows a one-hand ignition of the burner.                                                                                                                                                  |
| XXL grids            | The weighty enamelled cast iron grid has extraordinary dimensions, 33x25 cm, with a working surface up to 50% bigger compared to a standard cooker hob. Now you can use all the burners at the same time even with large cookware.                                                                 |

### **TECHNICAL DATA**

### Foster ==







1. Sit-up installation on the worktop



2. Sit-up installation on the cabinets and protruding over the worktop



3. Built-in installation flush with the worktop

## Foster ==







### **GALLERY**







### **OPTIONAL ACCESSORIES**



Cast Iron Wok Support 9601 727

#### **RECOMMENDED PAIRINGS**



Cucinotta Hood 48" 2463 900



Foster Milano Wash Station 3153 900



**Sink Leonardo 40" x 20" - U/M** 1015 660